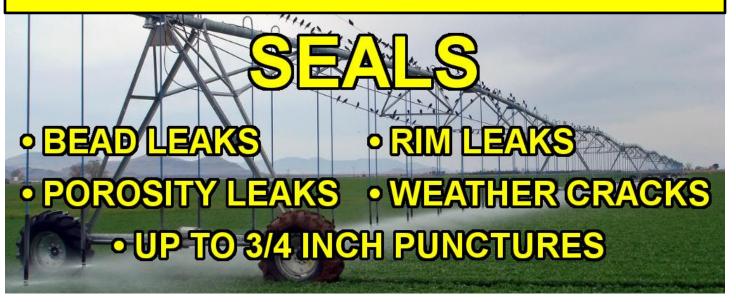

## **Center Pivot Tire Inflation Maintenance**

**Stays Effective For The Life Of The Tire!** 

Flat Tires on Center Pivot Irrigation Systems can harm crops, destroy gear boxes, and cause hours of work digging in the mud to replace tires. LiQuiTube forms a permanent liquid inner tube. The coating remains liquid and stays in place even when the center pivot stops moving. LiQuiTube seals all sources of air loss including bead leaks and weather cracks so you can continue to use tires maintenance free season after season. Keeping all your tires properly inflated with LiQuiTube will save you valuable time by not having to check and top off air pressure every year. LiQuiTube allows tires to be run at lower air pressure without worrying about losing additional pressure and running the tire off the wheel. The softer cushion from running lower air pressure allows better traction with less soil compaction. Air filled tires are lighter weight than other flat tire prevention methods which helps reduce tire ruts. The give in an air filled rubber tire allows some absorption when gear boxes engage reducing wear and tear.