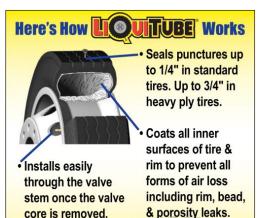

## **Center Pivot Tire Inflation Maintenance**

**Stays Effective For The Life Of The Tire!** 

Flat Tires on Center Pivot Irrigation Systems can harm crops, destroy gear boxes, and cause hours of work digging in the mud to replace tires. LiQuiTube forms a permanent liquid inner tube. The coating remains liquid and stays in place even when the center pivot stops moving. LiQuiTube seals all sources of air loss including bead leaks and weather cracks so you can continue to use tires maintenance free season after season. Keeping all your tires properly inflated with LiQuiTube will save you valuable time by not having to check and top off air pressure every year. LiQuiTube allows tires to be run at lower air pressure without worrying about losing additional pressure and running the tire off the wheel. The softer cushion from running lower air pressure allows better traction with less soil compaction. Air filled tires are lighter weight than other flat tire prevention methods which helps reduce tire ruts. The give in an air filled rubber tire allows some absorption when gear boxes engage reducing wear and tear.